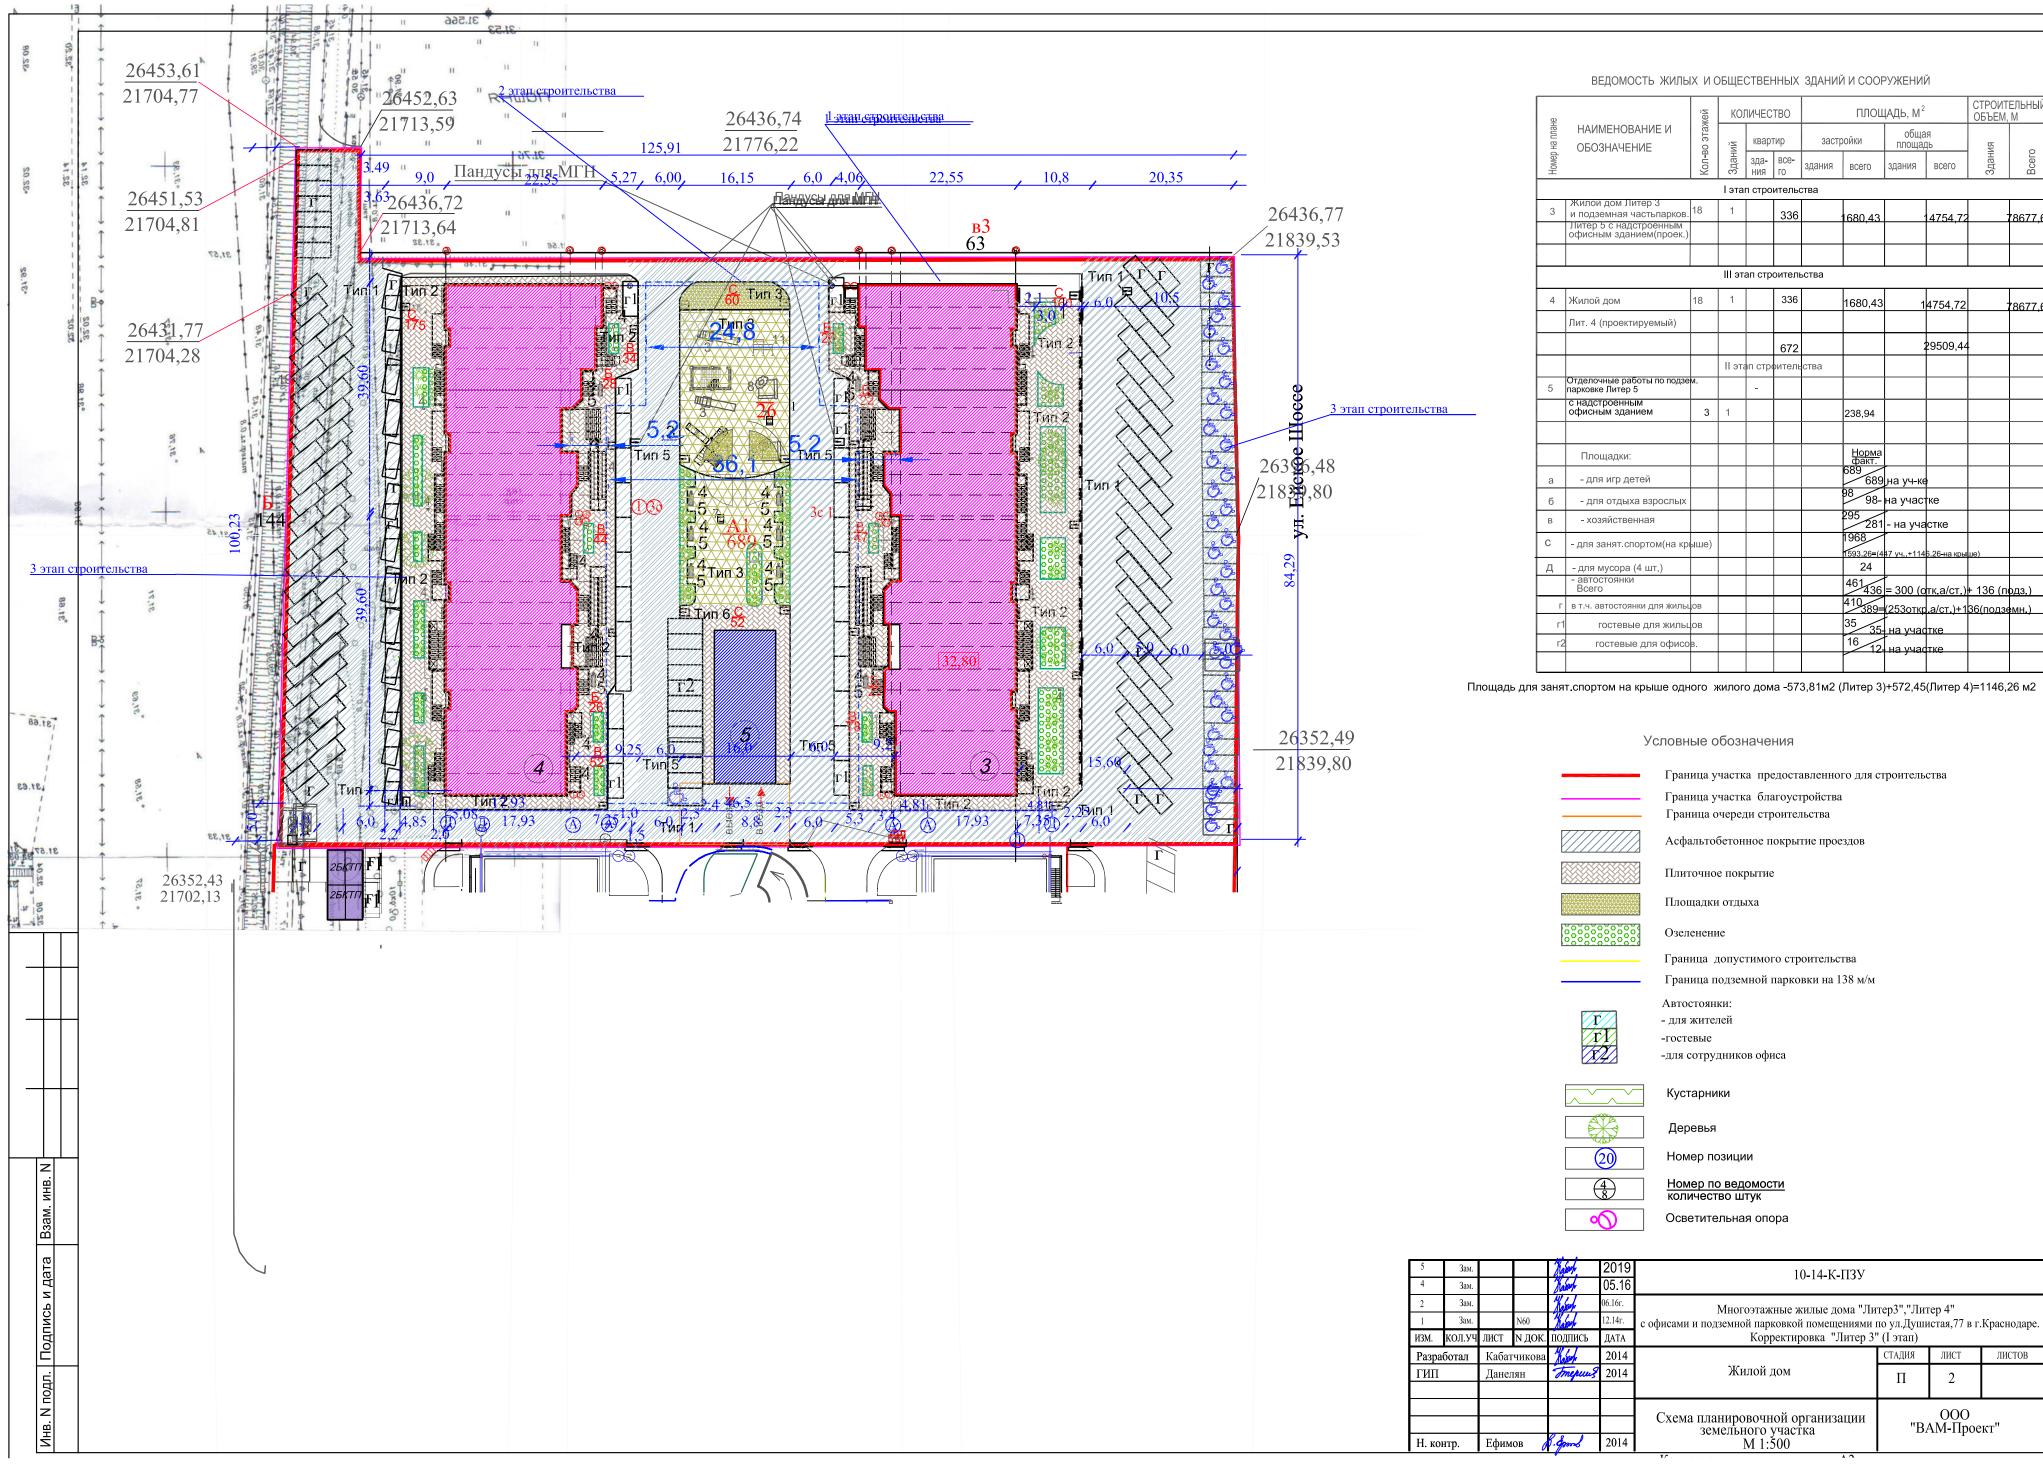

СТРОИТЕЛЬНЫЙ ОБЪЕМ, М

BG

78677,62

78677,6

| 5          | Зам.   |             |        | March    | 2019    | 10-14-К-ПЗУ                                                      |                     |      |        |  |
|------------|--------|-------------|--------|----------|---------|------------------------------------------------------------------|---------------------|------|--------|--|
| 4          | Зам.   |             |        | Harry    | 05.16   | 10-11-1135                                                       |                     |      |        |  |
| 2          | Зам.   |             |        | Karon    | 06.16г. | Многоэтажные жилые дома "Литер3", "Литер 4"                      |                     |      |        |  |
| 1          | Зам.   |             | N60    | Kaint    | 12.14г. | с офисами и подземной парковкой помещениями                      |                     |      |        |  |
| I3M.       | КОЛ.УЧ | ЛИСТ        | N ДОК. | подпись  | ДАТА    | Корректировка "Литер 3" (І этап)                                 |                     |      |        |  |
| Разработал |        | Кабатчикова |        | Kalent   | 2014    | Жилой дом                                                        | СТАДИЯ              | ЛИСТ | ЛИСТОВ |  |
| ГИП        |        | Данелян     |        | Trepus   | 2014    |                                                                  | П                   | 2    |        |  |
|            |        |             |        |          |         |                                                                  |                     | -    |        |  |
|            |        | Ефимов 🌈    |        |          |         | Схема планировочной организации<br>земельного участка<br>М 1:500 | ООО<br>"ВАМ-Проект" |      |        |  |
| Н. контр.  |        |             |        | S. Epond | 2014    |                                                                  |                     |      |        |  |